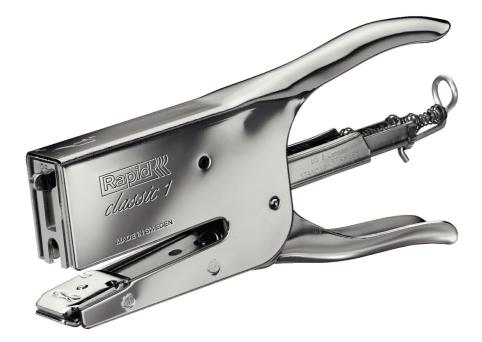

| 10510628   PlierSKU:Length:The world's most sold plier and the favorite of every florist. For Rapid stapling NO. 24 and Nr. 26. IdealR10510628mmfor mailrooms, shops, home and office.Weight:EAN code:360 gram7313465106 | 1 |
|--------------------------------------------------------------------------------------------------------------------------------------------------------------------------------------------------------------------------|---|
|--------------------------------------------------------------------------------------------------------------------------------------------------------------------------------------------------------------------------|---|