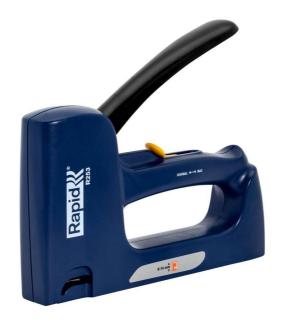

## 20009450 | Staple gun

Light, easy to handle staple gun for DIY and home projects or easier professional jobs. Made in tough, robust plastic, users appreciate features such as high performance, long working life and its ability to cope with regular use. The R253E's 2-step force adjuster can be set to reflect different types of material and the length of staple being used. Ideal for furniture upholstery, decorative work with diverse textile types or fastening of carpets, quilts, leather or thicker textiles.