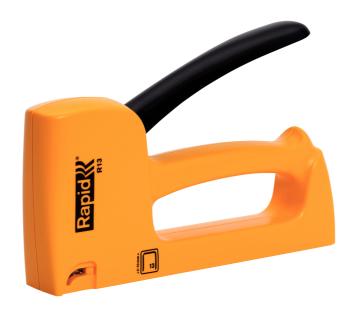

## 20443901 | Staple gun

Light, easy to handle staple gun for home projects or easier professional jobs. Made in tough, robust plastic, DIY and home craftsmen appreciate features such as high performance, light weight, long working life and its ability to cope with regular use. The R13 is also suitable for users with smaller hands. Ideal for furniture upholstery, decorative work with diverse textile types or fastening of quilts, posters or leather.