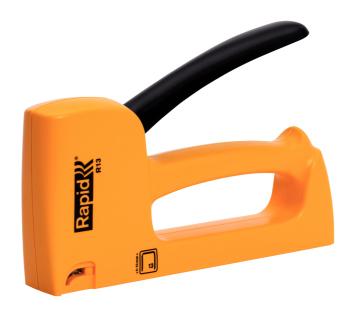

## 20443950 | Staple gun

Light, easy to handle staple gun for home projects or easier professional jobs. Made in tough, robust plastic, DIY and home craftsmen appreciate features such as high performance, light weight, long working life and its ability to cope with regular use. The R13 is also suitable for users with smaller hands. Ideal for furniture upholstery, decorative work with diverse textile types or fastening of quilts, posters or leather.