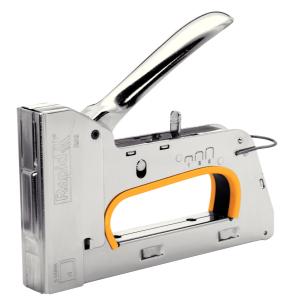

## 20510650 | Staple gun

Powerful, no compromises metal staple gun designed for demanding professional use and precision performance. Particularly appreciated for its extended working life, the R33E has a new, patented easy to squeeze trigger with 3-step force adjuster. This function makes it 40% easier to operate. Suitable for many tough jobs including fastening of heavy textiles, carpet, leather, netting, canvas and other more sensitive textiles.