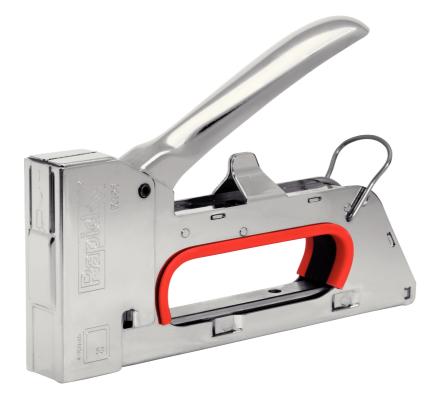

| 20511050   Staple gun                                                                                 | SKU:      | Length:       |
|-------------------------------------------------------------------------------------------------------|-----------|---------------|
| A light, easy to use metal staple gun ideal for demanding, professional jobs and precision operation. | R20511050 | mm            |
| Superior performance and working life mean the R153E can easily handle regular use. This model is     | Weight:   | EAN code:     |
| perfect for users with smaller hands and can be applied to diverse tasks including furniture          | 550 gram  | 7313465110508 |
| upholstery or fastening of thinner fabrics, leather, paper, labels or sensitive textiles.             | 0         |               |
|                                                                                                       |           |               |