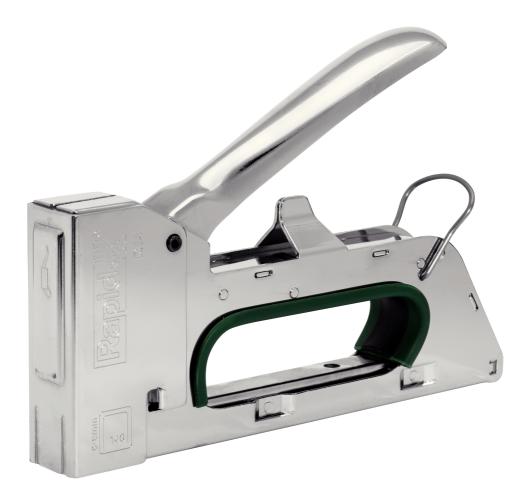

## 20511450 | Staple gun

A light, easy to use metal staple gun ideal for demanding, professional jobs and precision operation. Superior performance and working life mean the R14E can easily handle regular use. This model is perfect for users with smaller hands and can be applied to diverse tasks including fastening of thinner material such as insulation, damp proof coursing, plastic wrap, tarpaulin, cardboard, or other items that demand high levels of fastening.