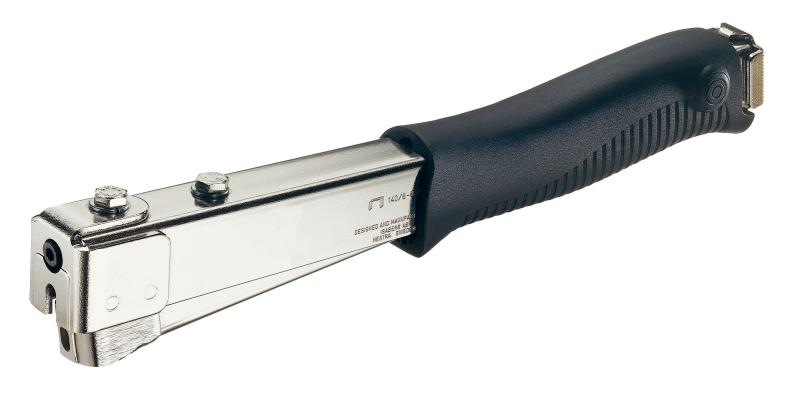

## 20725902 | Hammertacker

The R11 is a powerful, precision hammer tacker designed for demanding professional applications. Its characteristics make it ideal for high-frequency jobs such as fastening roofing and insulation material, plastic wrap and damp proof coursing. Single-handed, ergonomic, non-slip grip offers easier operation and reduces fatigue while all steel, heavy-duty construction ensures reliability and extends working life.