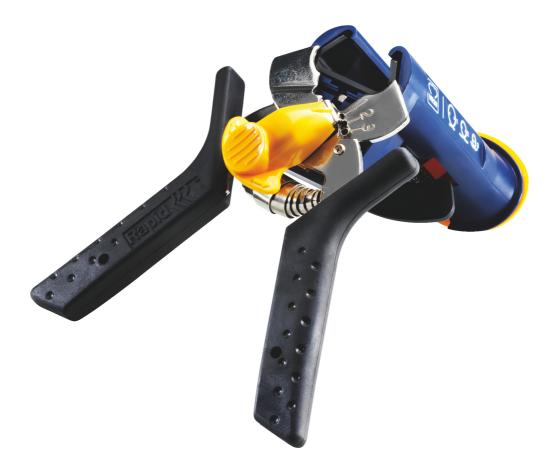

| 24311200   Vine plier                                                                                | SKU:      | Length:       |
|------------------------------------------------------------------------------------------------------|-----------|---------------|
| Designed to work in the garden easier and more comfortable. This reliable rod is ideal for tying up  | R24311200 | mm            |
| young plants or fixing branches and nets. The handy 3-step adjustable closure ensures that plants    | Weight:   | EAN code:     |
| simply tied or can be attached without being damaged. With additional ease of use by the fast-charge | 200 gram  | 7313463112009 |
| magazine and closure for easy storage. Suitable for use with VR38 hogringen.                         | -         |               |