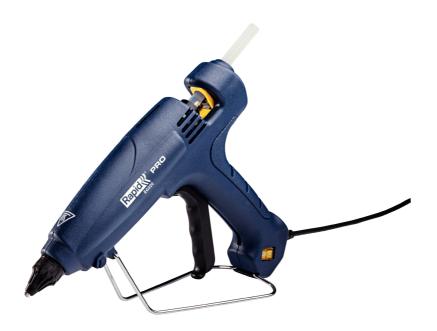

## 5000326 | Glue gun

Professional reliability industrial performance, equipped with a powerful 300W cartridge heater with a glue yield of 1.800 g / hr. Designed for precision applications and high-frequency use. The soft handle and 4-finger trigger improve the comfort, while the handy adjustable temperature (120-220  $^{\circ}$  C) increases the versatility. The rapid heat-up time of 2 minutes, makes it possible to work more efficiently. Supplied with interchangeable nozzle, fixed and adjustable stand, and a 2.5 meter long cable.