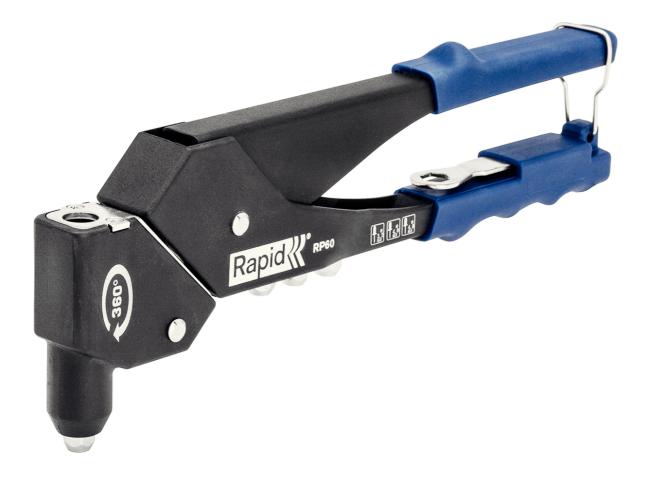

## 5000375 | Rivetor

For riveting work in narrow or confined spaces, the RP60 hand riveter delivers precision performance, reliability and great results. A 360° pivoting head offers true versatility while its soft grip handle and light, aluminium die cast body increases user comfort, particularly over longer periods. Other features include an integrated wrench and strong metal jaws. Designed for use with 3.2 - 4.8 mm rivets in all materials.