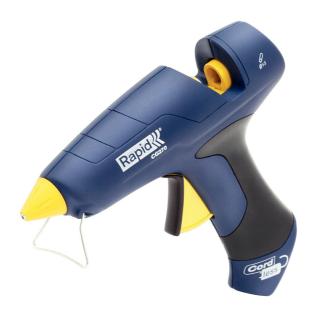

## 5000425 | Glue gun

The glue gun is ideal for a wide variety of tasks inside and outside. The CG270 offers convenience handle the wireless functionality and soft grip and trigger - this means more efficient and comfortable work. With improved flow and trigger mechanism for increased glue yield and ease of use. Exchangeable nozzle (additional nozzles commercially available) for applying lines of adhesive droplets with optimal precision.