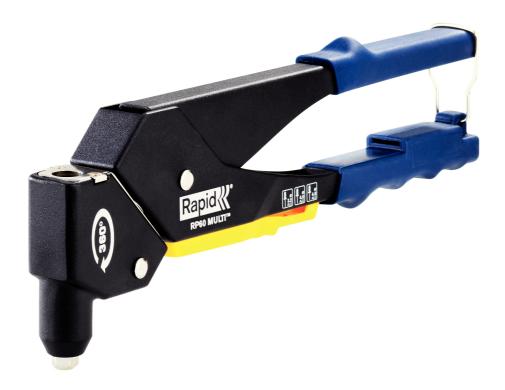

## 5001126 | Rivetor

Enjoy the efficiency of one-tool riveting. Thanks to its unique Multi-Nozzle, the RP60 MULTI Hand Riveter can be operated without nozzle changes. It is also equipped with a 360° pivoting head that improves access to tight working spaces. These features deliver fewer interruptions and optimal results when working with any kind of sheet metal job. The RP60 MULTI features a smart measuring control system that measures rivet dimensions and material thickness. Now you can be sure the right rivet is used in the right hole. Other features include a soft grip handle for maximum comfort, hardened metal parts for longer product life and a stylish matt black finish.